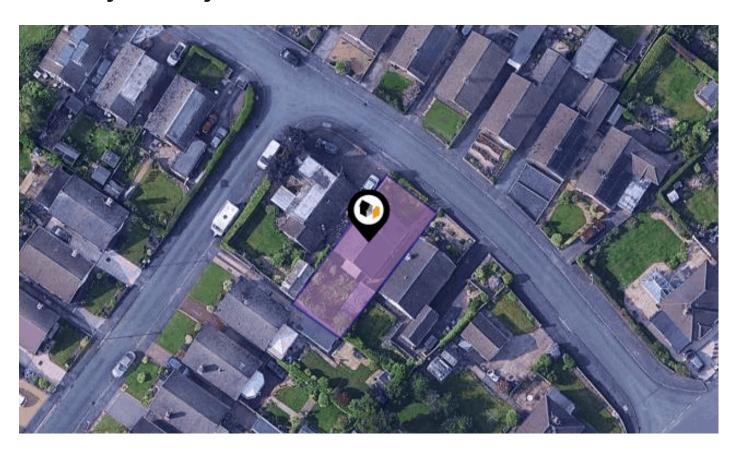

# KFB: Key Facts For Buyers

A Guide to This Property & the Local Area **Tuesday 22<sup>nd</sup> July 2025** 

3, RED LION CLOSE, TALKE, STOKE-ON-TRENT, ST7 1SZ

#### **Property**

Detached Type:

Bedrooms: 2

Plot Area: 0.07 acres **Council Tax:** Band C Annual Estimate: £1,995 **Title Number:** SF547203 **UPRN:** 100031753417

**Local Area** 

**Local Authority:** Staffordshire