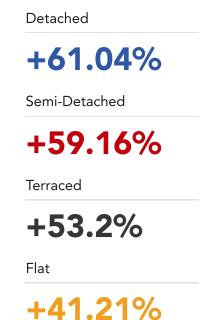

#### **Mobile Coverage:**

(based on calls indoors)

10 Year History of Average House Prices by Property Type in ST7