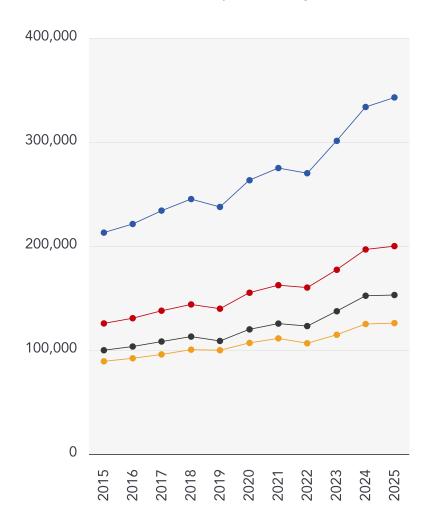

#### **Mobile Coverage:**

(based on calls indoors)

10 Year History of Average House Prices by Property Type in ST7