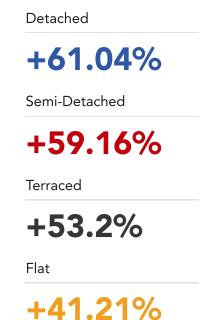

#### **Mobile Coverage:**

(based on calls indoors)

Satellite/Fibre TV Availability:

10 Year History of Average House Prices by Property Type in ST7