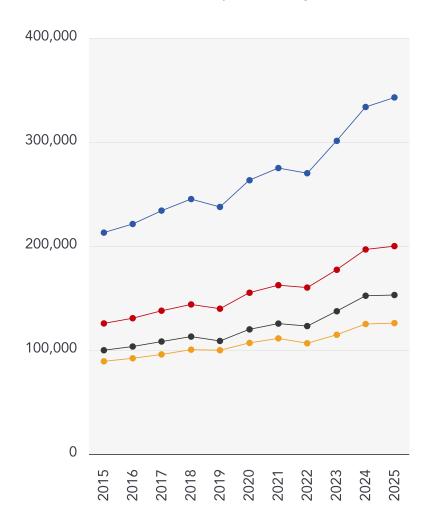

#### **Mobile Coverage:**

(based on calls indoors)

Satellite/Fibre TV Availability:

10 Year History of Average House Prices by Property Type in ST7